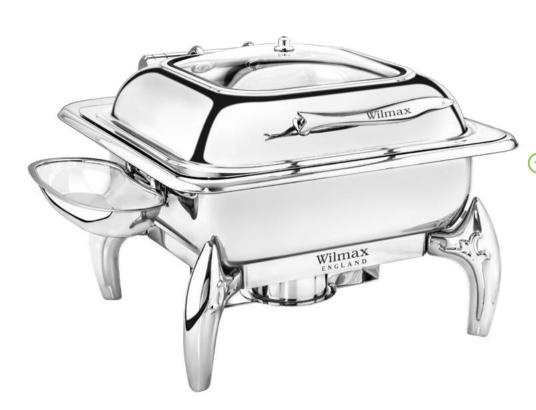

WL-559912/AB

Related Products

Mix & Match
1 WL-997202/A x 1 pc

## Gastronorm (GN) made of stainless steel 18/10