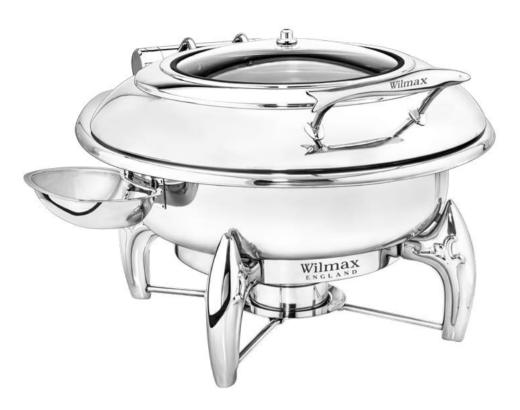

#### Wilmax ENGLAND

The organization of any food service establishment or engagement is not complete without professional equipment. Chafing dish is a new perspective on development of WILMAX.

A chafing dish is a fundamental equipment that is used for serving and keeping cooked food warm and fresh tasting as stews, porridge and soups.

WILMAX's chafing dishes are premium warm buffet solutions, it comes in a variety of sizes and different shapes: round, rectangular and square. Made of high-quality stainless steel, the transparent glass lids are made of tempered glass. Some models have feet and handles in gold colours.

Gel fuel is used to keep the water in your chafer dish heated, which can last through long catering services. This option eliminates the hazard of soot and smoke.

The design provides uniform heating which means your food does not burn, but remains hot and appetising, revealing their taste and aroma. WILMAX's chafing dishes not only meet the demand for practical equipment, but also perform an effective serving and heating sources.