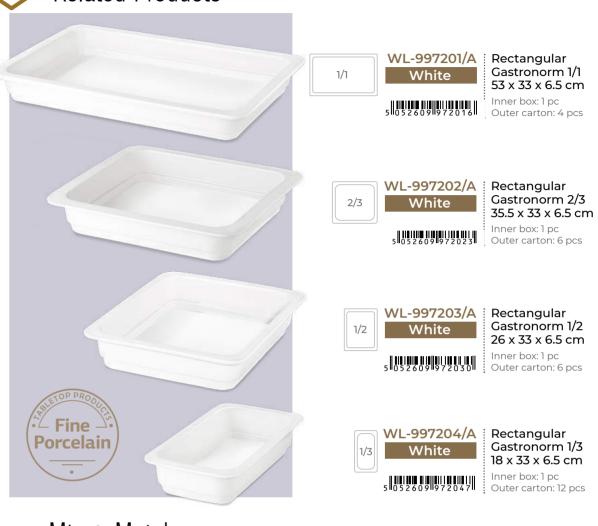

## Chafing Dishes

📚 Related Products

Silver Glass Lid Square Chafing Dish with Stand 18" x 16" x 13" 45.5 x 41 x 33 cm Inner box: 1 pc Outer carton: 1 pc SILO 570271599128 Castronorm (GN) made of stainless steel 18/10 available in set