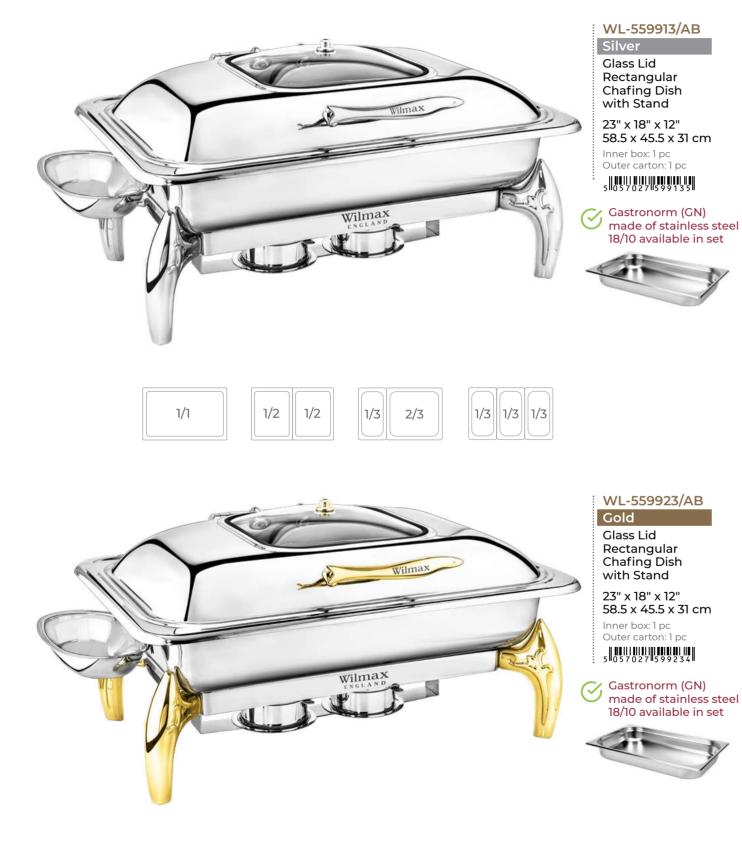

WILMAX's chafing dishes are premium warm buffet solutions, it comes in a variety of sizes and different shapes: round, rectangular and square. Made of high-quality stainless steel, the transparent glass lids are made of tempered glass. Some models have feet and handles in gold colours.

Gel fuel is used to keep the water in your chafer dish heated, which can last through long catering services. This option eliminates the hazard of soot and smoke.

The design provides uniform heating which means your food does not burn, but remains hot and appetising, revealing their taste and aroma. WILMAX's chafing dishes not only meet the demand for practical equipment, but also perform an effective serving and heating sources.