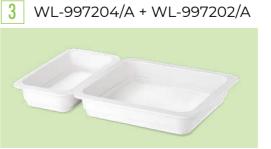

nd for practical equipment, but also perform an effective serving and heating sources.







# Chafing Dishes





#### **Condensation recirculating**

If condensation is formed inside of the lid, the system returns condensation to water pan when it is open, preventing the presence of water droplets in the food

## Chafing Dishes















#### WL-559921/AB

Gold

## Gastronorm (GN) made of stainless steel 18/10



## Chafing Dishes



📚 Related Products



Silver Glass Lid Square Chafing Dish with Stand 18" x 16" x 13" 45.5 x 41 x 33 cm Inner box: 1 pc Outer carton: 1 pc SILO 570271599128 Castronorm (GN) made of stainless steel 18/10 available in set

WL-559912/AB



Related Products



Mix & Match
1 WL-997202/A x 1 pc













## Chafing Dishes

### ➢ Related Products















### Universal Accessories

 $\gg$ 



Wilmax serving flatware is made of high-quality stainless steel 18/10, durable, resistant to corrosion, deformation and tarnishing. It's designed for intensive use and dishwasher safe



WL-999126/A Serving Tongs 9" | 23 cm Inner box: 12 pcs Outer carton: 96 pcs



WL-999128/A Serving Tongs 10.25" | 26 cm Inner box: 20 pcs Outer carton: 80 pcs WL-999129/A Serving Tongs 10.25" | 26 cm Inner box: 20 pcs Outer carton: 80 pcs

WL-999127/A

Serving Tongs

10" | 25.5 cm

Inner box: 12 pcs

Outer carton: 96 pcs

5 0 5 4 4 2 8 9 9 1 2 7 8

5 0 5 4 4 2 8 9 9 1 2 9 2

WL-999113/A Fish Serving Knife 11" | 28 cm Inner box: 24 pcs Outer carton: 144 pcs O

#### WL-999114/A Fish Serving Fork 10.5" | 26.5 cm Inner box: 24 pcs Outer carton: 144 pcs

Spoon 11" | 2