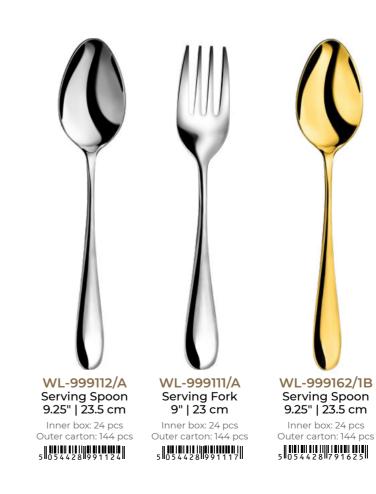

### Universal Accessories

 $\gg$ 

Wilmax serving flatware is made of high-quality stainless steel 18/10, durable, resistant to corrosion, deformation and tarnishing. It's designed for intensive use and dishwasher safe