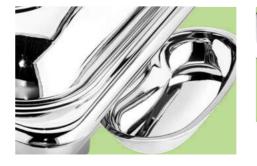

WILMAX's chafing dishes are premium warm buffet solutions, it comes in a variety of sizes and different shapes: round, rectangular and square. Made of high-quality stainless steel, the transparent glass lids are made of tempered glass. Some models have feet and handles in gold colours.

Gel fuel is used to keep the water in your chafer dish heated, which can last through long catering services. This option eliminates the hazard of soot and smoke.

The design provides uniform heating which means your food does not burn, but remains hot and appetising, revealing their taste and aroma. WILMAX's chafing dishes not only meet the demand for practical equipment, but also perform an effective serving and heating sources.