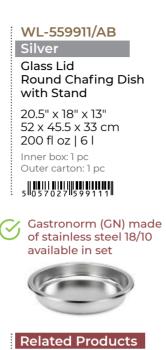

## Chafing Dishes

📚 Related Products

Silver Glass Lid Square Chafing Dish with Stand 18" x 16" x 13" 45.5 x 41 x 33 cm Inner box: 1 pc Outer carton: 1 pc SILO 570271599128 Castronorm (GN) made of stainless steel 18/10 available in set