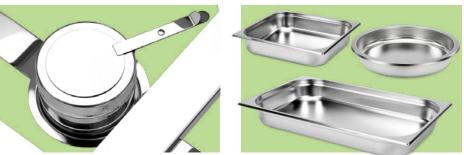

eping cooked food warm and fresh tasting as stews, porridge and soups.

WILMAX's chafing dishes are premium warm buffet solutions, it comes in a variety of sizes and different shapes: round, rectangular and square. Made of high-quality stainless steel, the transparent glass lids are made of tempered glass. Some models have feet and handles in gold colours.

Gel fuel is used to keep the water in your chafer dish heated, which can last through long catering services. This option eliminates the hazard of soot and smoke.

The design provides uniform heating which means your food does not burn, but remains hot and appetising, revealing their taste and aroma. WILMAX's chafing dishes not only meet the demand for practical equipment, but also perform an effective serving and heating sources.







# Chafing Dishes





#### **Condensation recirculating**

If condensation is formed inside of the lid, the system returns condensation to water pan when it is open, preventing the presence of water droplets in the food

## Chafing Dishes















#### WL-559921/AB

Gold

## Gastronorm (GN) made of stainless steel 18/10



## Chafing Dishes



📚 Related Products



Silver Glass Lid Square Chafing Dish with Stand 18" x 16" x 13" 45.5 x 41 x 33 cm Inner box: 1 pc Outer carton: 1 pc SILO 570271599128 Castronorm (GN) made of stainless steel 18/10 available in set

WL-559912/AB



Related Products



Mix & Match
1 WL-997202/A x 1 pc













## Chafing Dishes

### ➢ Related Products















### Universal Accessories

 $\gg$ 



Wilmax serving flatware is made of high-quality