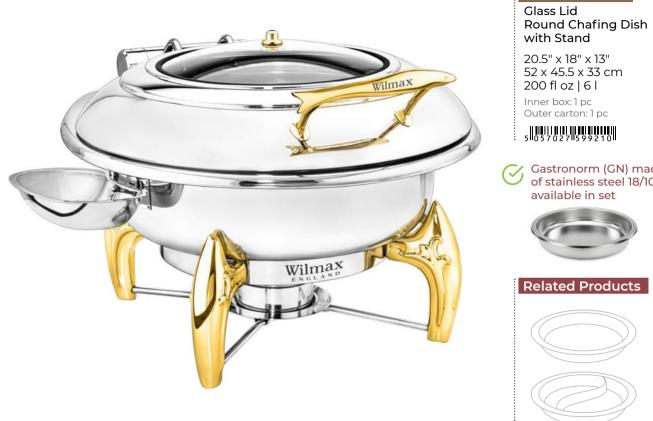

#### WL-559921/AB

Gold

## Gastronorm (GN) made of stainless steel 18/10

WILMAX's chafing dishes are premium warm buffet solutions, it comes in a variety of sizes and different shapes: round, rectangular and square. Made of high-quality stainless steel, the transparent glass lids are made of tempered glass. Some models have feet and handles in gold colours.

Gel fuel is used to keep the water in your chafer dish heated, which can last through long catering services. This option eliminates the hazard of soot and smoke.

The design provides uniform heating which means your food does not burn, but remains hot and appetising, revealing their taste and aroma. WILMAX's chafing dishes not only meet the demand for practical equipment, but also perform an effective serving and heating sources.