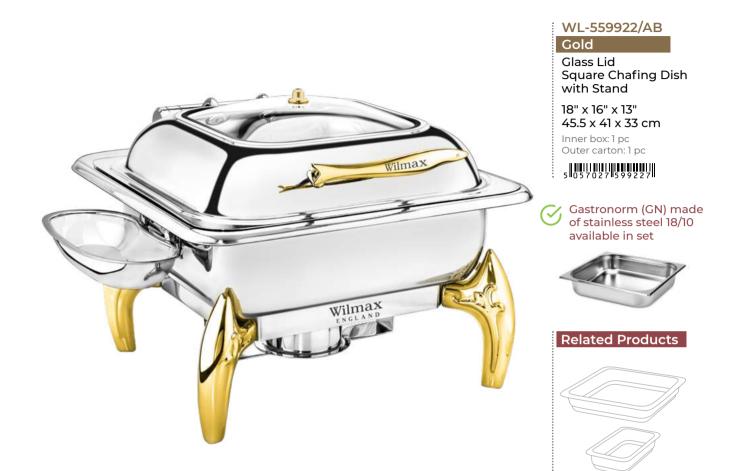

hot and appetising, revealing their taste and aroma. WILMAX's chafing dishes not only meet the demand for practical equipment, but also perform an effective serving and heating sources.







# Chafing Dishes





#### **Condensation recirculating**

If condensation is formed inside of the lid, the system returns condensation to water pan when it is open, preventing the presence of water droplets in the food

## Chafing Dishes















#### WL-559921/AB

Gold

## Gastronorm (GN) made of stainless steel 18/10



## Chafing Dishes



📚 Related Products



Silver Glass Lid Square Chafing Dish with Stand 18" x 16" x 13" 45.5 x 41 x 33 cm Inner box: 1 pc Outer carton: 1 pc SILO 570271599128 Castronorm (GN) made of stainless steel 18/10 available in set

WL-559912/AB



Related Products



Mix & Match
1 WL-997202/A x 1 pc













## Chafing Dishes

### ➢ Related Products















### Universal Accessories

 $\gg$ 



Wilmax serving flatware is made of high-quality stainless steel 18/10, durable, resistant to corrosion, deformation and tarnishing. It's designed for intensive use and dishwasher safe



WL-999126/A Serving Tongs 9" | 23 cm Inner box: 12 pcs Outer carton: 96 pcs



WL-999128/A Serving Tongs 10.25" | 26 cm Inner box: 20 pcs Outer carton: 80 pcs WL-999129/A Serving Tongs 10.25" | 26 cm Inner box: 20 pcs Outer carton: 80 pcs

WL-999127/A

Serving Tongs

10" | 25.5 cm

Inner box: 12 pcs

Outer carton: 96 pcs

5 0 5 4 4 2 8 9 9 1 2 7 8

5 0 5 4 4 2 8 9 9 1 2 9 2

WL-999113/A Fish Serving Knife 11" | 28 cm Inner box: 24 pcs Outer carton: 144 pcs O

#### W