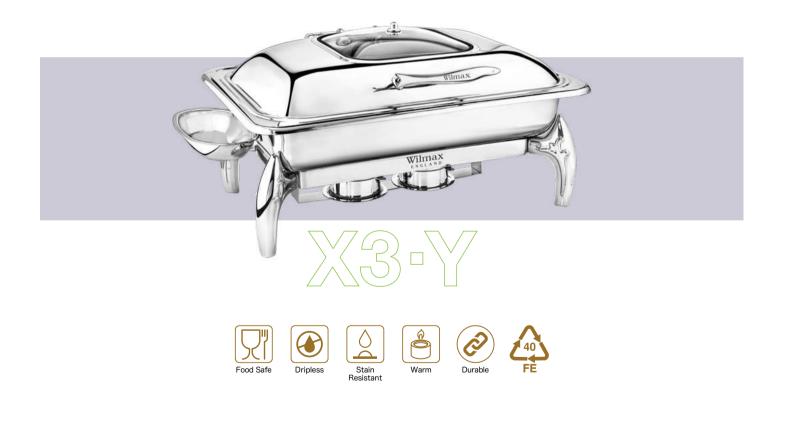

#### Wilmax ENGLAND

The organization of any food service establishment or engagement is not complete without professional equipment. Chafing dish is a new perspective on development of WILMAX.

A chafing dish is a fundamental equipment that is used for serving and keeping cooked food warm and fresh tasting as stews, porridge and soups.

WILMAX's chafing dishes are premium warm buffet solutions, it comes in a variety of sizes and different shapes: round, rectangular and square. Made of high-quality stainless steel, the transparent glass lids are made of tempered glass. Some models have feet and handles in gold colours.

Gel fuel is used to keep the water in your chafer dish heated, which can last through long catering services. This option eliminates the hazard of soot and smoke.

The design provides uniform heating which means your food does not burn, but remains hot and appetising, revealing their taste and aroma. WILMAX's chafing dishes not only meet the demand for practical equipment, but also perform an effective serving and heating sources.

# Chafing Dishes

## Chafing Dishes

## Chafing Dishes

📚 Related Products

Silver Glass Lid Square Chafing Dish with Stand 18" x 16" x 13" 45.5 x 41 x 33 cm Inner box: 1 pc Outer carton: 1 pc SILO 570271599128 Castronorm (GN) made of stainless steel 18/10 available in set