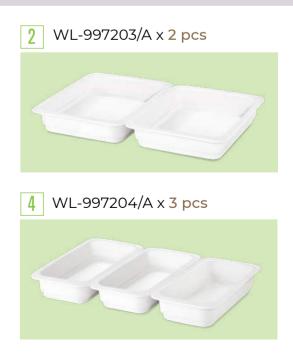

## Chafing Dishes

📚 Related Products

Silver Glass Lid Square Chafing Dish with Stand 18" x 16" x 13" 45.5 x 41 x 33 cm Inner box: 1 pc Outer carton: 1 pc SILO 570271599128 Castronorm (GN) made of stainless steel 18/10 available in set