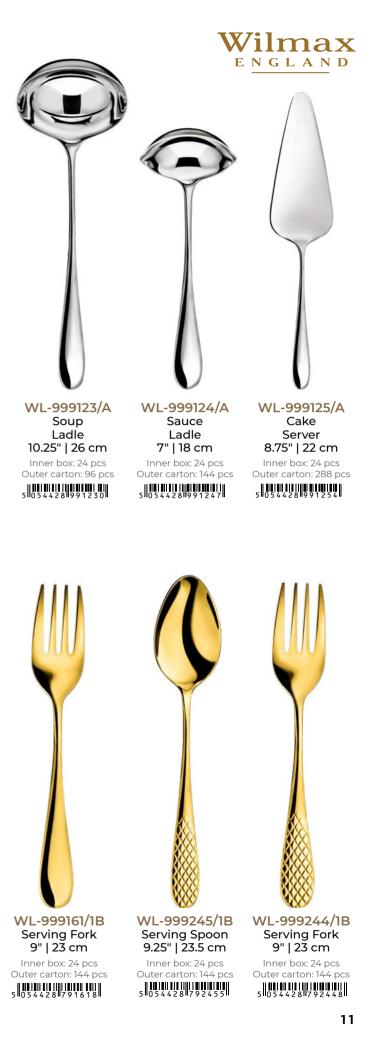

### Universal Accessories

 $\gg$ 

Wilmax serving flatware is made of high-quality stainless steel 18/10, durable, resistant to corrosion, deformation and tarnishing. It's designed for intensive use and dishwasher safe