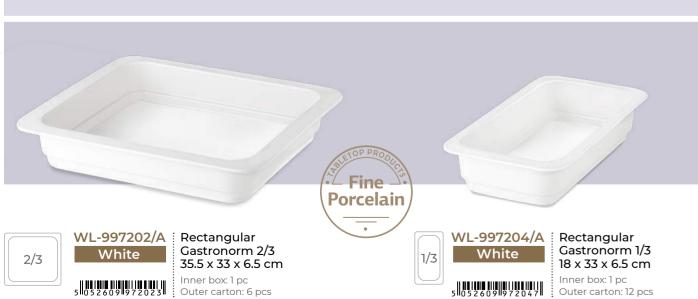

ed to keep the water in your chafer dish heated, which can last through long catering services. This option eliminates the hazard of soot and smoke.

The design provides uniform heating which means your food does not burn, but remains hot and appetising, revealing their taste and aroma. WILMAX's chafing dishes not only meet the demand for practical equipment, but also perform an effective serving and heating sources.







# Chafing Dishes





#### **Condensation recirculating**

If condensation is formed inside of the lid, the system returns condensation to water pan when it is open, preventing the presence of water droplets in the food

## Chafing Dishes















#### WL-559921/AB

Gold

## Gastronorm (GN) made of stainless steel 18/10



## Chafing Dishes



📚 Related Products



Silver Glass Lid Square Chafing Dish with Stand 18" x 16" x 13" 45.5 x 41 x 33 cm Inner box: 1 pc Outer carton: 1 pc SILO 570271599128 Castronorm (GN) made of stainless steel 18/10 available in set

WL-559912/AB



Related Products



Mix & Match
1 WL-997202/A x 1 pc













## Chafing Dishes

### ➢ Related Products















### Universal Accessories

 $\gg$ 



Wilmax serving flatware is made of high-quality stainless steel 18/10, durable, resistant to corrosion, deformation and tarnishing. It's designed for intensive use and dishwasher safe



WL-999126/A Serving Tongs 9" | 23 cm Inner box: 12 pcs Outer carton: 96 pcs



WL-999128/A Serving Tongs 10.25" | 26 cm Inner box: 20 pcs Outer carton: 80 pcs WL-999129/A Serving Tongs 10.25" | 26 cm Inner box: 20 pcs Outer carton: 80