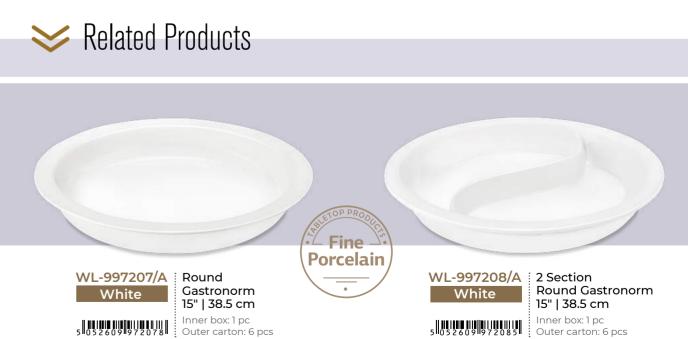

## Chafing Dishes

📚 Related Products

Silver Glass Lid Square Chafing Dish with Stand 18" x 16" x 13" 45.5 x 41 x 33 cm Inner box: 1 pc Outer carton: 1 pc SILO 570271599128 Castronorm (GN) made of stainless steel 18/10 available in set