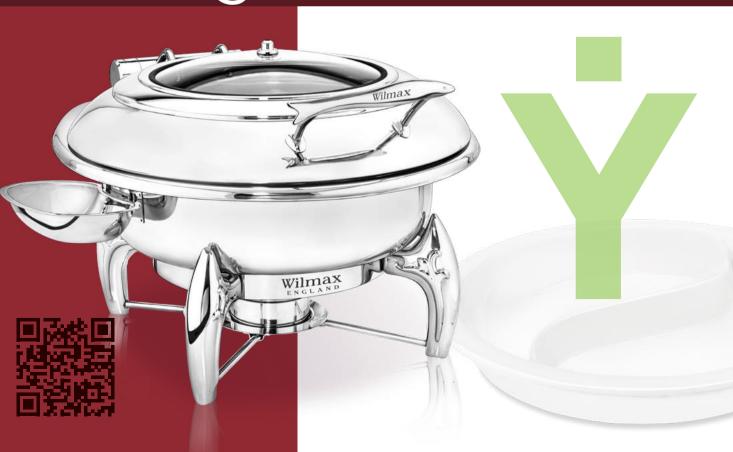

#### Wilmax ENGLAND

The organization of any food service establishment or engagement is not complete without professional equipment. Chafing dish is a new perspective on development of WILMAX.

A chafing dish is a fundamental equipment that is used for serving and keeping cooked food warm and fresh tasting as stews, porridge and soups.

WILMAX's chafing dishes are premium warm buffet solutions, it comes in a variety of sizes and different shapes: round, rectangular and square. Made of high-quality stainless steel, the transparent glass lids are made of tempered glass. Some models have feet and handles in gold colours.

Gel fuel is used to keep the water in your chafer dish heated, which can last through long catering services. This option eliminates the hazard of soot and smoke.

The design provides uniform heating which means your food does not burn, but remains hot and appetising, revealing their taste and aroma. WILMAX's chafing dishes not only meet the demand for practical equipment, but also perform an effective serving and heating sources.