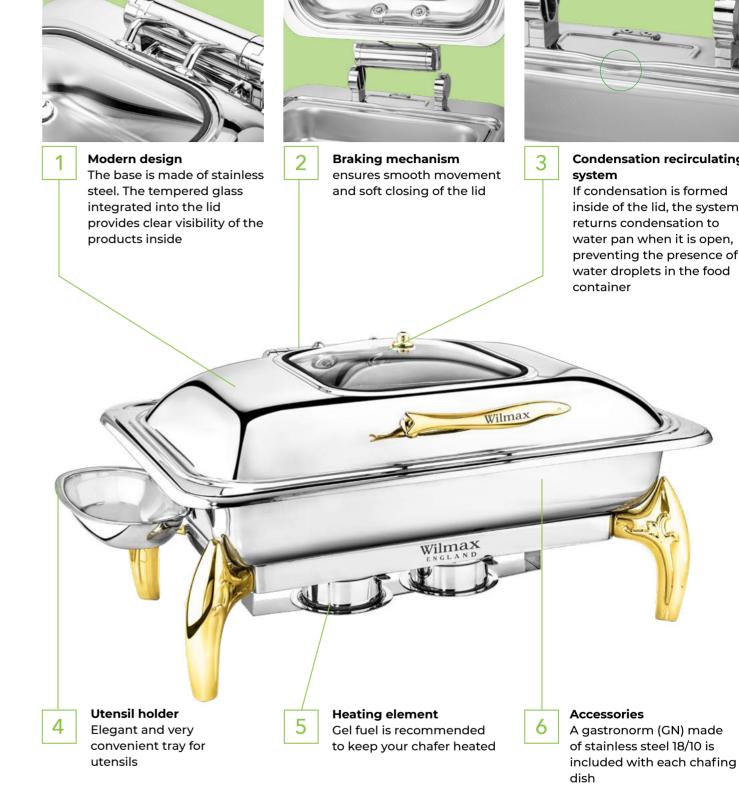

WILMAX's chafing dishes are premium warm buffet solutions, it comes in a variety of sizes and different shapes: round, rectangular and square. Made of high-quality stainless steel, the transparent glass lids are made of tempered glass. Some models have feet and handles in gold colours.

Gel fuel is used to keep the water in your chafer dish heated, which can last through long catering services. This option eliminates the hazard of soot and smoke.

The design provides uniform heating which means your food does not burn, but remains hot and appetising, revealing their taste and aroma. WILMAX's chafing dishes not only meet the demand for practical equipment, but also perform an effective serving and heating sources.

#### **Condensation recirculating**

If condensation is formed inside of the lid, the system returns condensation to water pan when it is open, preventing the presence of water droplets in the food

## Gastronorm (GN) made of stainless steel 18/10